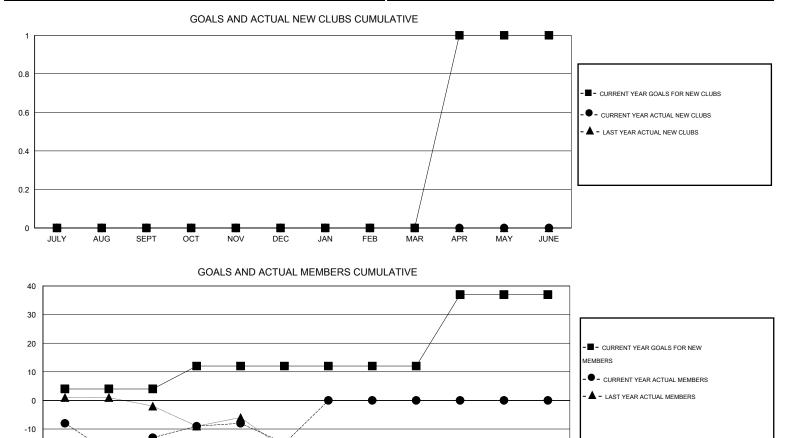

## Judy Hankom

| GMT: Judy Hankom      |                  |           | LOCATION IOWA    |                  |                       |                    |                                     |                    | GMT CA 1         |
|-----------------------|------------------|-----------|------------------|------------------|-----------------------|--------------------|-------------------------------------|--------------------|------------------|
| Clubs                 |                  |           |                  |                  | Members               |                    |                                     |                    |                  |
| RESULTS FOR 2014-2015 |                  |           |                  |                  | RESULTS FOR 2014-2015 |                    |                                     |                    |                  |
| QUARTER               | NEW CLUB<br>GOAL | NEW CLUBS | DROPPED<br>CLUBS | NET<br>GAIN/LOSS | QUARTER               | NEW MEMBER<br>GOAL | CHARTER AND<br>NEW MEMBERS<br>ADDED | DROPPED<br>MEMBERS | NET<br>GAIN/LOSS |
| JULY/AUG/SEPT         | 0                | 0         | 0                | 0                | JULY/AUG/SEPT         | 4                  | 23                                  | 36                 | -13              |
| OCT/NOV/DEC           | 0                | 0         | 0                | 0                | OCT/NOV/DEC           | 8                  | 15                                  | 17                 | -2               |
| JAN/FEB/MAR           | 0                | 0         | 0                | 0                | JAN/FEB/MAR           | 0                  | 0                                   | 0                  | 0                |
| APR/MAY/JUNE          | 1                | 0         | 0                | 0                | APR/MAY/JUNE          | 25                 | 0                                   | 0                  | 0                |

-20 \* ▲ ▲ -30 JULY AUG SEPT OCT DEC FEB APR JUNE NOV JAN MAR MAY

| DROPPED CLUBS: 0                           | 21 CLUBS OF 44 ADDED 1 OR MORE<br>NEW MEMBERS | GENDER DISTRIBUTION<br>MALE 797 (81.24%) |                 |  |
|--------------------------------------------|-----------------------------------------------|------------------------------------------|-----------------|--|
| DROPPED MEMBERS                            |                                               | FEMALE                                   | 184 (18.76%)    |  |
| DECEASED 9<br>CLUB CANCELLED 0<br>OTHER 44 | CLICK HERE FOR HEALTH<br>ASSESSMENT DATA      | FAMILY UNIT MEMBERS                      | 122<br>61<br>61 |  |
| TOTAL 53                                   |                                               | NON-HEAD OF HOUSEHOLD                    | 01              |  |